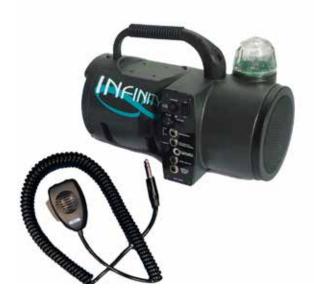

## **Infinity Start System**

An excellent entry-level start system, and a great choice for smaller pools and recreation centers.

## Features:

- Economical and easy to use
- · Strobe and speaker are built into the lightweight unit for easy portability
- · Provides swimmers with a fair and audible horn start
- Highly visible strobe light automatically flashes as the horn sounds, providing fair starts to athletes that are deaf or hard of hearing.
- Microphone has a false start recall feature that enables the starter to signal a false start and immediately alert the competitors

## **Product Specifications**

The Infinity Start System consists of a start module with handle for easy portability, 40-watt corrosion resistant speaker, wired microphone with two start buttons (L/R), internal gel-cell battery, and 115V charging capability (240V available).

A secondary 40-watt speaker can be added to the Infinity Start System.

**Mounting:** Tripod attachment is standard. Tripod is sold separately.

**Speaker:** Internal moisture- and corrosion-resistant 40-watt reflex speaker is used. An additional 40-watt speaker is available for far lanes.

**Strobe light:** Bright, eye-catching strobe light automatically flashes simultaneously as horn sounds. This gives watch timers and officials a reliable starting reference, and provides a fair start to athletes that are deaf or hard of hearing.

**Battery power:** Safe, reliable internal gel-cell battery with built-in charging indicators and charger. For safety purposes, the unit will not operate while charging. Optional secondary gel-cell battery and recharger are available.

**Warranty:** Two-year limited warranty included, longer terms are available.

**Dimensions (H x W x D):** 8.9" x 15" x 6.9" (22.6cm x 38.1cm x 17.5cm)

**Weight:** 12 lbs (5.4kg)

| Additional options | <u>ltem#</u> | <u>Description</u>                                      |
|--------------------|--------------|---------------------------------------------------------|
| •                  | INF-TR       | Standing tripod for the Infinity Start System           |
|                    | INF-SP125    | Extra 40-watt speaker with 125 ft. cable                |
|                    | INF-SP200    | Extra 40-watt speaker with 200 ft. cable                |
|                    | INF-SJ25     | 25 ft start jumper cable (used only with timing system) |
|                    | INF-SJ50     | 50 m start jumper cable (used only with timing system)  |
|                    | BP-3         | External battery pack                                   |
|                    | M2-2C15      | Extra wired microphone with 15 ft. coiled cable         |